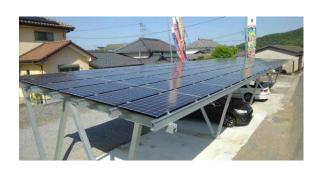

# Rooftop Carport Solar Power System

**Carport** 

# Description

Super Solar carport offers different choices for foundation including ground screw, concrete and others. With our experienced engineer, you can always get well-formed designs for both appearance and quality.