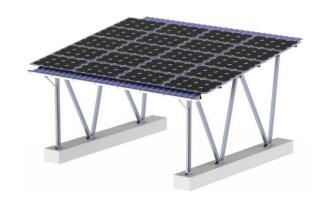

# Rooftop Carport Solar Power System

**Carport** 

# Description

Super Solar carport offers different choices for foundation including ground screw, concrete and others. With our experienced engineer, you can always get well-formed designs for both appearance and quality.