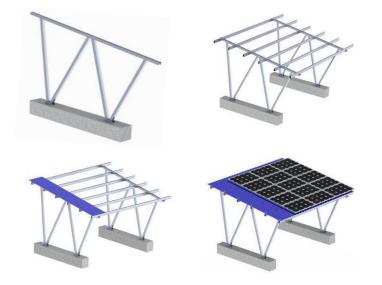

# Rooftop Carport Solar Power System

**Carport** 

# Description

Super Solar carport offers different choices for foundation including ground screw, concrete and others. With our experienced engineer, you can always get well-formed designs for both appearance and quality.

#### • Economical and practical

The rails and legs are pre-assembled with M10 bolts before shipping, to save the installation cost and time.

## Compatible and reliable

The main material AL6005-T5 is recyclable and eco-friendly. The system is tested and checked to resist unfavorable weather.